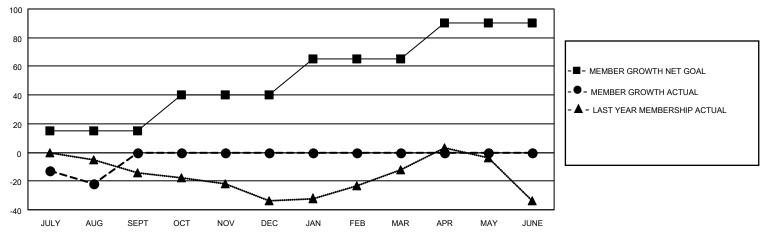

## GOALS AND ACTUAL MEMBERS CUMULATIVE

| DROPPED CLUBS: 0 |    | 5 CLUBS OF 42 ADDED 1 OR  | GENDER DISTRIBUTION           |              |  |
|------------------|----|---------------------------|-------------------------------|--------------|--|
|                  |    | MORE NEW MEMBERS          | MALE 961 (74.84%)             |              |  |
|                  |    |                           | FEMALE                        | 323 (25.16%) |  |
| DROPPED MEMBERS  |    |                           | NON BINARY                    | 0 (0.00%)    |  |
|                  |    |                           | PREFER NOT TO ANSWER          | 0 (0.00%)    |  |
| DECEASED         | 6  |                           |                               |              |  |
| CLUB CANCELLED   | 0  | CLICK HERE FOR CUMULATIVE | TOTAL FAMILY UNIT MEMBERS 177 |              |  |
| OTHER            | 28 | MEMBERSHIP DATA           |                               |              |  |
| TOTAL            | 34 |                           | FAMILY MEMBERS PAYING HAI     | F DUES 90    |  |
|                  |    |                           |                               |              |  |